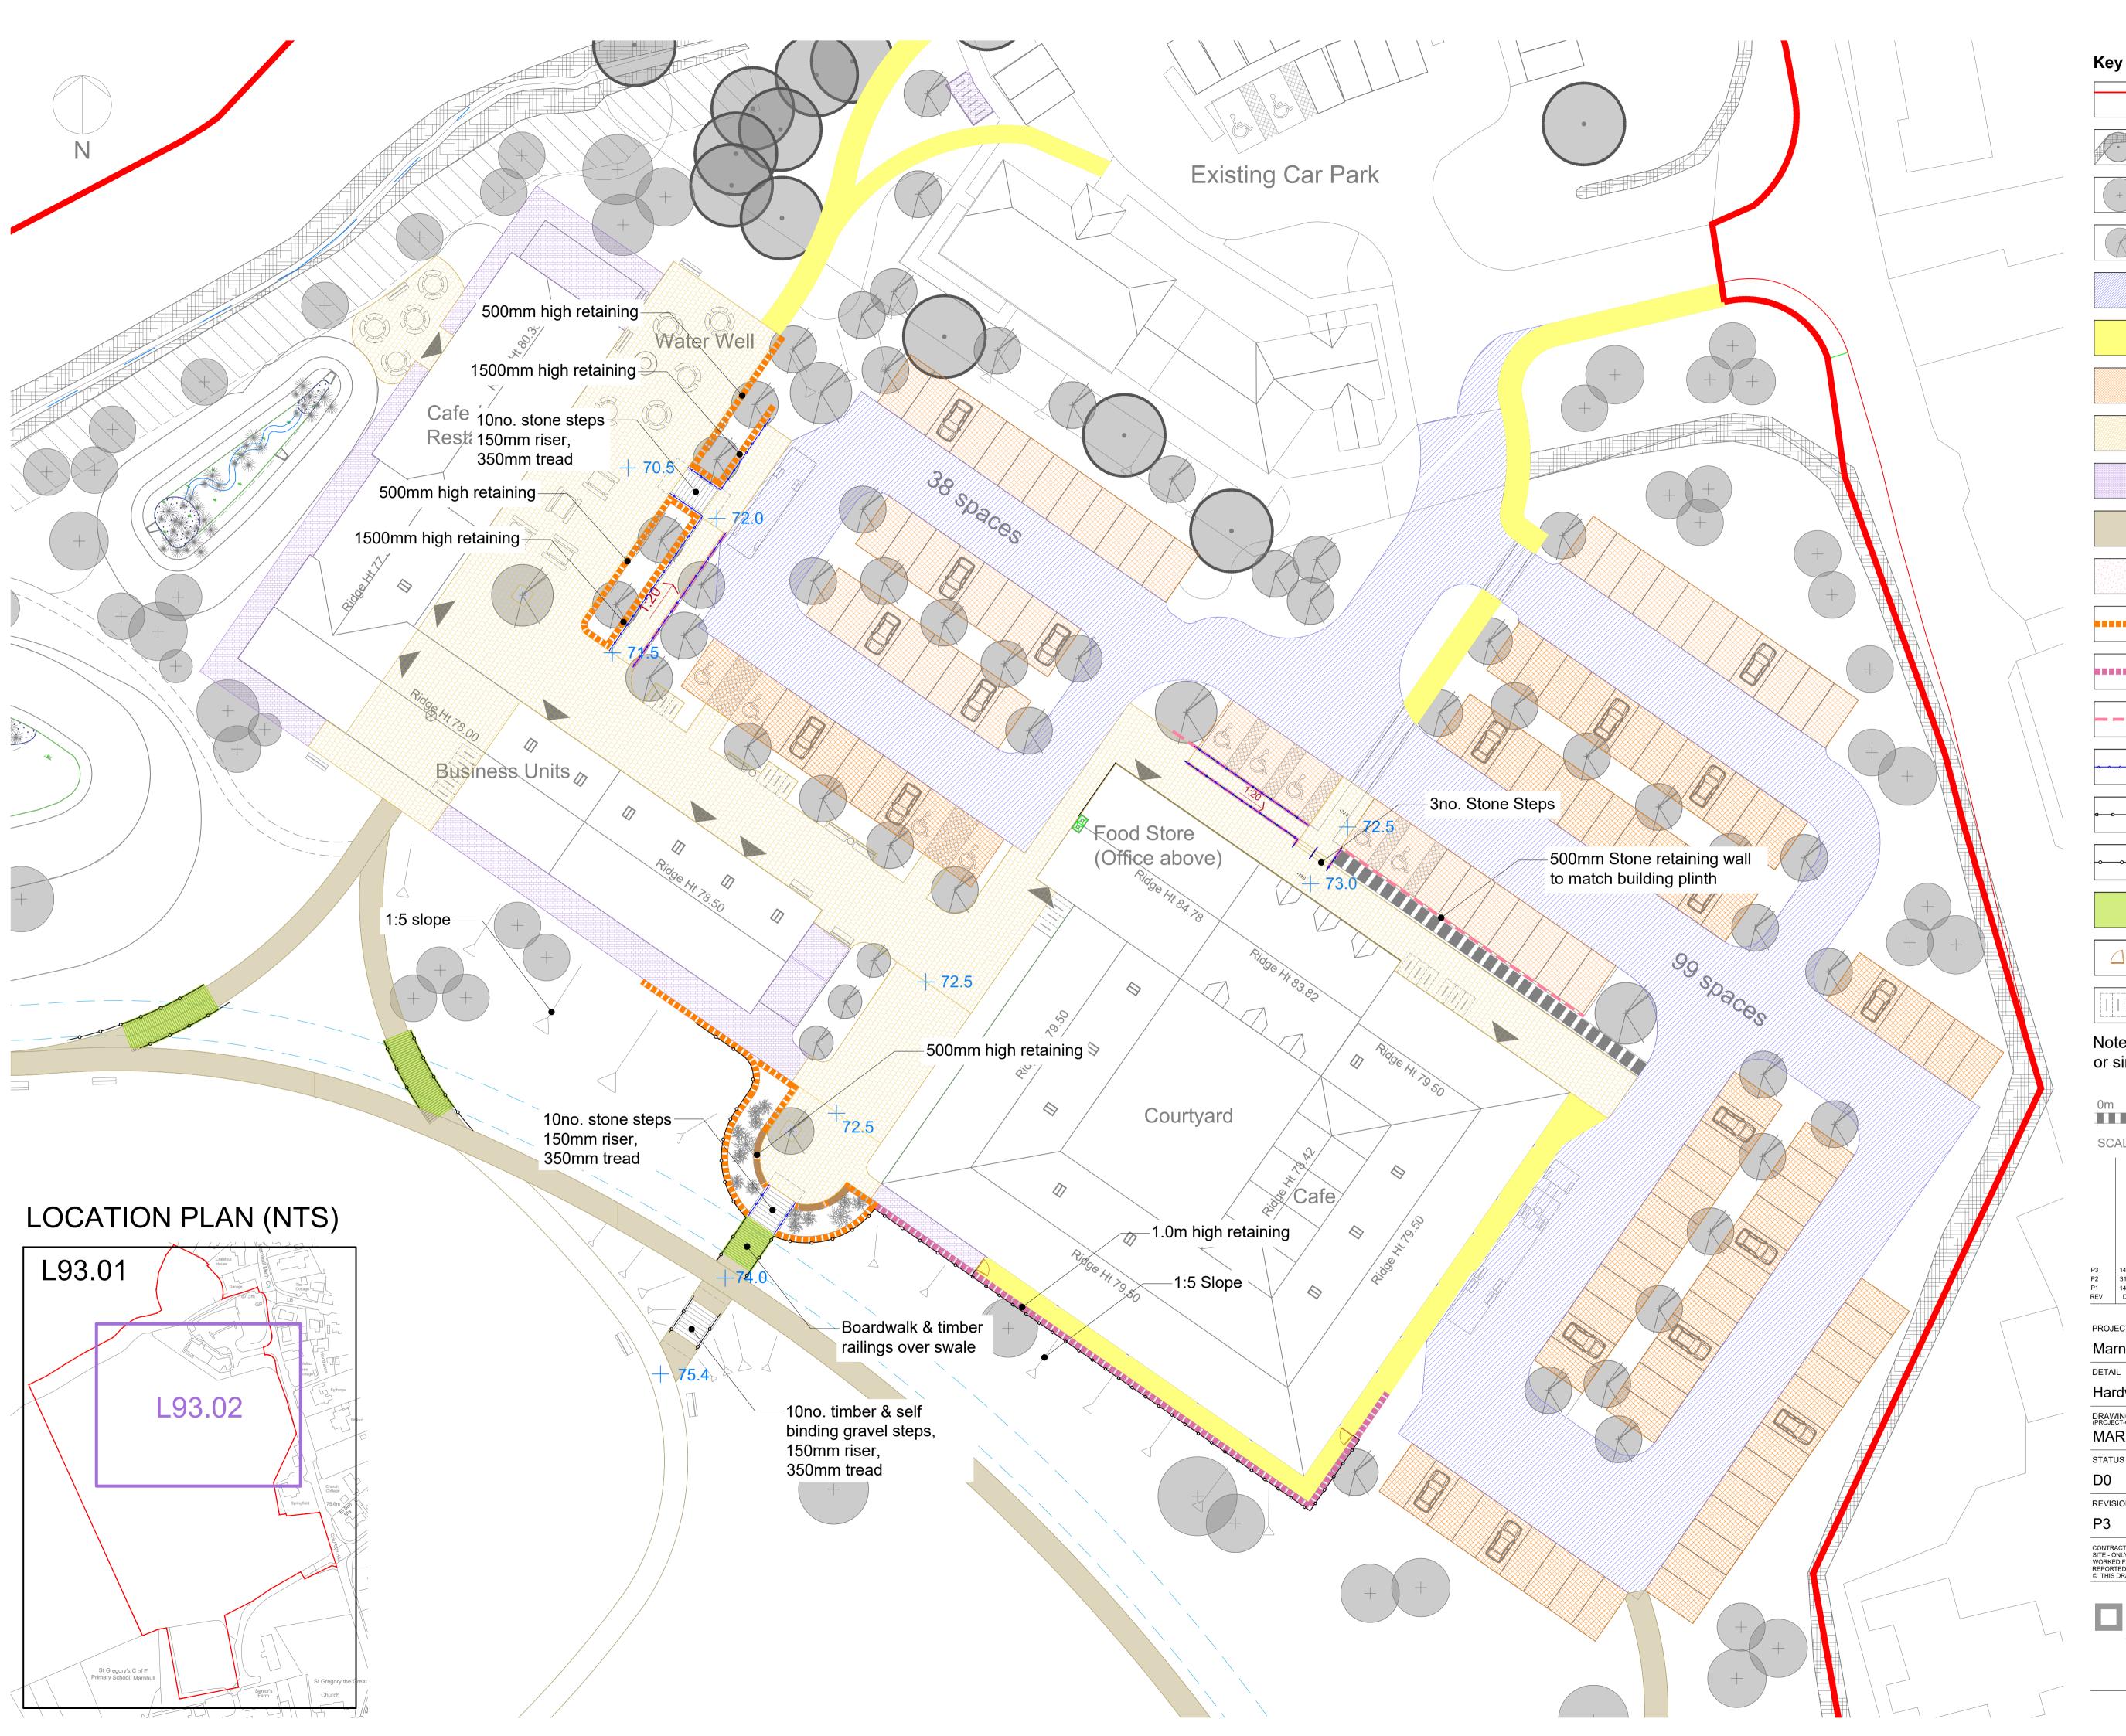

## Key Site Boundary (4.99ha) Existing Hedgerows & Trees Proposed Native Tree Proposed Street/ Semi-Ornamental Tree Proposed Smooth Buff Coloured Concrete (Roadways) Proposed Porous Asphalt in light buff, 6mm Aggregate (Paths) Proposed Gravel Grid in Buff Colour (Parking Bays) Proposed Natural Stone Paving (Limestone or similar approved) Proposed Tegula Block Paving Proposed Self-binding Gravel in Golden Buff Colour Proposed Loose Gravel 10mm Cotswold Stone Chippings Gabions with Cut Stone Fill (Gabion Type A) Gabions with Rough/Split Stone Fill (Gabion Type B) Stone Retaining Wall (to match Building Plinth material) Stainless Steel Handrail to Steps or Ramps Timber Post & Rail Fence Timber Hand Rail Timber Board Walk Close Board Timber Gate, $\square$ 1.8m high, 1.2m wide Cycle Parking (Stainless Steel Sheffield Stands)

Note: All materials to be as specified or similar approved materials

| 0m        |                  | 5m                          | 10m | 15m | 20m                    | 25m    |
|-----------|------------------|-----------------------------|-----|-----|------------------------|--------|
| SC        | ALE 1:2          | 250                         |     |     |                        |        |
|           |                  |                             |     |     |                        |        |
|           |                  |                             |     |     |                        |        |
|           |                  |                             |     |     |                        |        |
|           |                  |                             |     |     |                        |        |
| P3        | 14.04.23         | Issue for Plan              |     |     | AV / PO                |        |
| P2        | 31.03.23         | Issued for Info             |     |     | AV / DE                |        |
| P1<br>REV | 14.03.23<br>DATE | Issued for Info<br>COMMENTS |     |     | AV / DE<br>AUTHOR / CH | IECKED |

PROJECT TITLE

Marnhull

Hardworks, Walls & Fencing Plan - Detail 

| (PROJECT-ORIGINATOR-ZONE-LEVEL-TYPE-ROLE-NUMBER)<br>MAR -LHC - 00 - XX- DR - L - 93.0 |                                                                        |                    |  |  |  |
|---------------------------------------------------------------------------------------|------------------------------------------------------------------------|--------------------|--|--|--|
| STATUS                                                                                | STATUS DESCRIPTION                                                     |                    |  |  |  |
| D0                                                                                    | FOR PLANNING                                                           |                    |  |  |  |
| REVISION                                                                              | DATE                                                                   | SCALE              |  |  |  |
| P3                                                                                    | MARCH 2023                                                             | 1:250 @A1          |  |  |  |
| SITE - ONLY FIGUR                                                                     | JST CHECK ALL DIMENSIONS ON<br>ED DIMENSIONS ARE TO BE                 | LHC PROJECT NUMBER |  |  |  |
|                                                                                       | DISCREPANCIES MUST BE<br>E ARCHITECT BEFORE PROCEEDING<br>IS COPYRIGHT | 22068              |  |  |  |